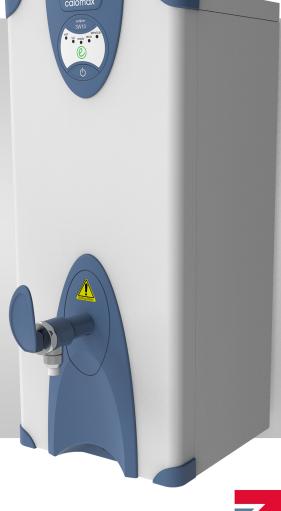

## ECLIPSE 3W10-W

## **Key Features:**

- UK designed and made
- 10L rapid draw off
- Temperature controlled between 96°C and 97°C
- Easy install and service features removable front panel
- Energy-saving "eco" button which reduces the volume of boiling water by 50% at "off peak" times of demand
- Antimicrobial protection in the tap handle
- Clear and unambiguous self-diagnostic display panel
- Integral scale-inhibitor technology
- Extended 2-year warranty
- No steam emissions
- Discrete on/off switch incorporated into moulding
- Competitively priced
- Cool-to-touch outer casing
- Push-fit and compression adapter included to simplify installation