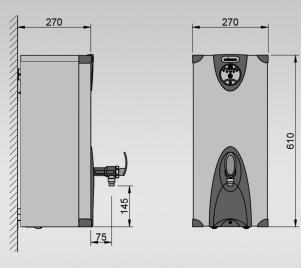

SIZE REF CASING RATING CAPACITY (including initial draw-off) DIMENSIONS (W x D x H)

10 LITRE 3W10-W WHITE 3kW 30 LITRES PER HOUR

270 x 270 x 610